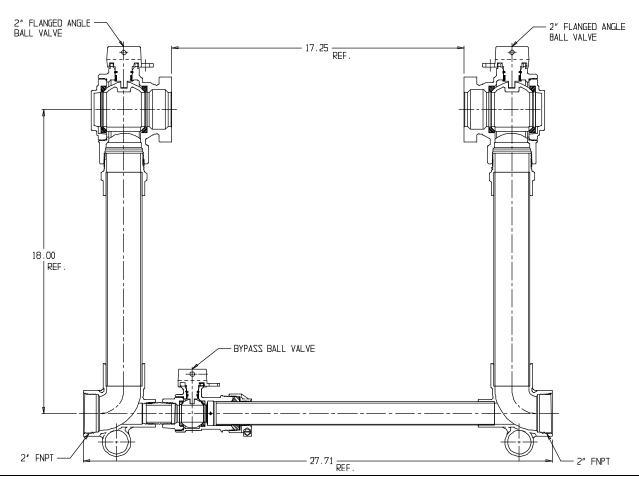

## SUBMITTAL DATA SHEET

NL Large Size Meter Setter – 720B718WWFF 775

FNPT x FNPT

## SUBMITTAL INFORMATION

- Manufactured in compliance with ANSI/AWWA C800 (latest revision)
- Brass components in contact with potable water conform to ASTM B584, UNS C89833 (latest revision) and identified with "NL"
- Certified to NSF/ANSI 372
- Brass components not in contact with potable water conform to ASTM B62 and ASTM B584, UNS C83600 -85-5-5-5 (latest revision)
- Copper tubing made in compliance with ASTM B88, UNS C12200 (latest revision)
- Lead free solder joints
- Designed to provide proper meter spacing for ease of installation
- Padlock wings standard on all valves