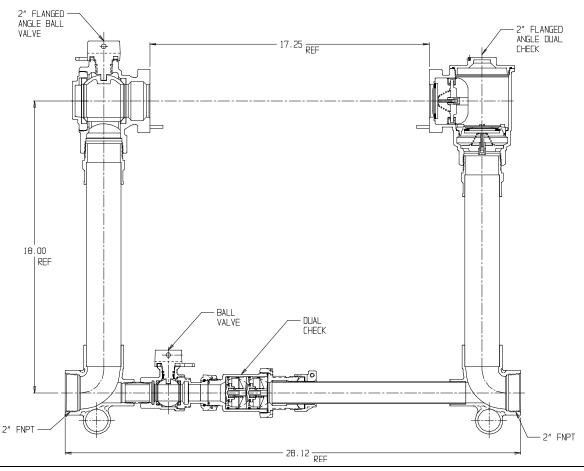

## SUBMITTAL DATA SHEET

NL Large Size Meter Setter – 720B718WDFF 775.4

FNPT x FNPT

## **SUBMITTAL INFORMATION**

- Manufactured in compliance with ANSI/AWWA C800 (latest revision)
- Brass components in contact with potable water conform to ASTM B584, UNS C89833 (latest revision) and identified with "NL"
- Certified to NSF/ANSI 372
- Brass components not in contact with potable water conform to ASTM B62 and ASTM B584, UNS C83600 -85-5-5-5 (latest revision)
- Copper tubing made in compliance with ASTM B88, UNS C12200 (latest revision)
- Lead free solder joints
- Designed to provide proper meter spacing for ease of installation
- Padlock wings standard on all valves