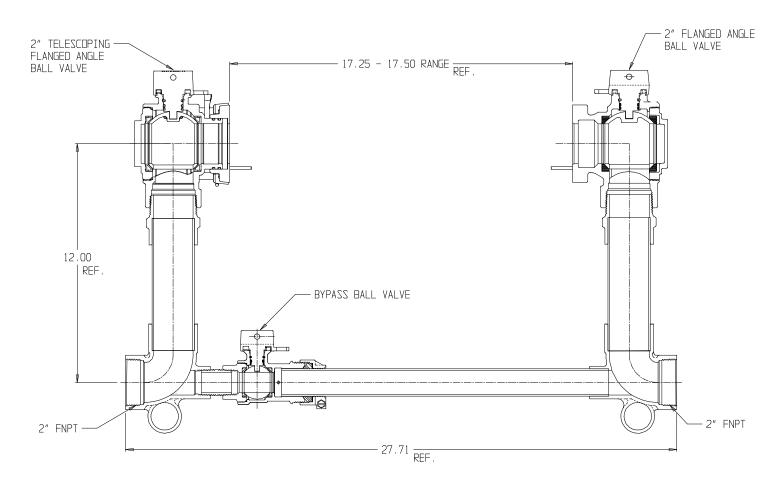

## NL Large Size Meter Setter – 720B712KWFF 775

FNPT x FNPT

## **SUBMITTAL INFORMATION**

- Manufactured in compliance with ANSI/AWWA C800 (latest revision)
- Brass components in contact with potable water conform to ASTM B584, UNS C89833 (latest revision) and identified with "NL"
- Certified to NSF/ANSI 372
- Brass components not in contact with potable water conform to ASTM B62 and ASTM B584, UNS C83600 -85-5-5-5 (latest revision)
- Copper tubing made in compliance with ASTM B88, UNS C12200 (latest revision)
- Lead free solder joints
- Designed to provide proper meter spacing for ease of installation
- Padlock wings standard on all valves