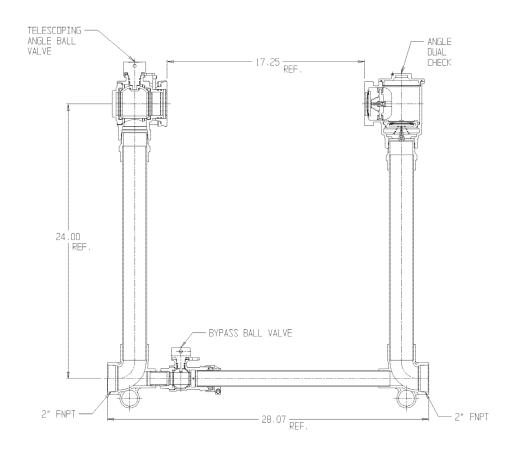

## NL Large Size Meter Setter - 720B724KDFF 775

FNPT x FNPT

## SUBMITTAL INFORMATION

- Manufactured in compliance with ANSI/AWWA C800 (latest revision)
- Brass components in contact with potable water conform to ASTM B584, UNS C89833 (latest revision) and identified with "NL"
- Certified to NSF/ANSI 372
- Brass components not in contact with potable water conform to ASTM B62 and ASTM B584, UNS C83600 -85-5-5-5 (latest revision)
- Copper tubing made in compliance with ASTM B88, UNS C12200 (latest revision)
- Lead free solder joints
- Designed to provide proper meter spacing for ease of installation
- Padlock wings standard on all valves