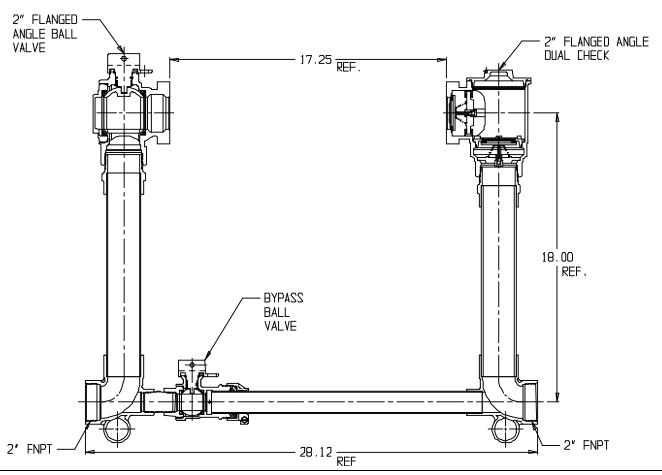

## SUBMITTAL DATA SHEET

NL Large Size Meter Setter - 720B718WDFF 775

FNPT x FNPT

## SUBMITTAL INFORMATION

- Manufactured in compliance with ANSI/AWWA C800 (latest revision)
- Brass components in contact with potable water conform to ASTM B584, UNS C89833 (latest revision) and identified with "NL"
- Certified to NSF/ANSI 372
- Brass components not in contact with potable water conform to ASTM B62 and ASTM B584, UNS C83600 -85-5-5-5 (latest revision)
- Copper tubing made in compliance with ASTM B88, UNS C12200 (latest revision)
- Lead free solder joints
- Designed to provide proper meter spacing for ease of installation
- Padlock wings standard on all valves