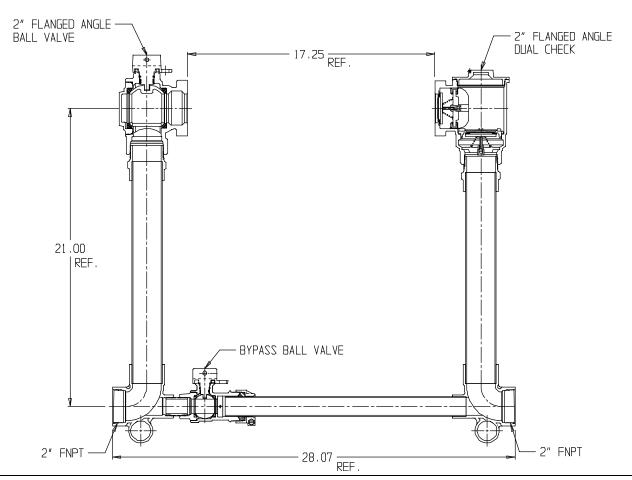

## NL Large Size Meter Setter - 720B721WDFF 775

FNPT x FNPT

## SUBMITTAL INFORMATION

- Manufactured in compliance with ANSI/AWWA C800 (latest revision)
- Brass components in contact with potable water conform to ASTM B584, UNS C89833 (latest revision) and identified with "NL"
- Certified to NSF/ANSI 372
- Brass components not in contact with potable water conform to ASTM B62 and ASTM B584, UNS C83600 -85-5-5-5 (latest revision)
- Copper tubing made in compliance with ASTM B88, UNS C12200 (latest revision)
- Lead free solder joints
- Designed to provide proper meter spacing for ease of installation
- Padlock wings standard on all valves