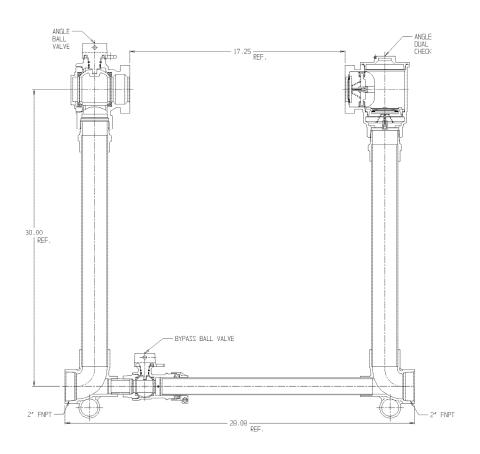

## SUBMITTAL DATA SHEET

NL Large Size Meter Setter - 720B730WDFF 775

FNPT x FNPT

## SUBMITTAL INFORMATION

- Manufactured in compliance with ANSI/AWWA C800 (latest revision)
- Brass components in contact with potable water conform to ASTM B584, UNS C89833 (latest revision) and identified with "NL"
- Certified to NSF/ANSI 372
- Brass components not in contact with potable water conform to ASTM B62 and ASTM B584, UNS C83600 -85-5-5-5 (latest revision)
- Copper tubing made in compliance with ASTM B88, UNS C12200 (latest revision)
- Lead free solder joints
- Designed to provide proper meter spacing for ease of installation
- Padlock wings standard on all valves