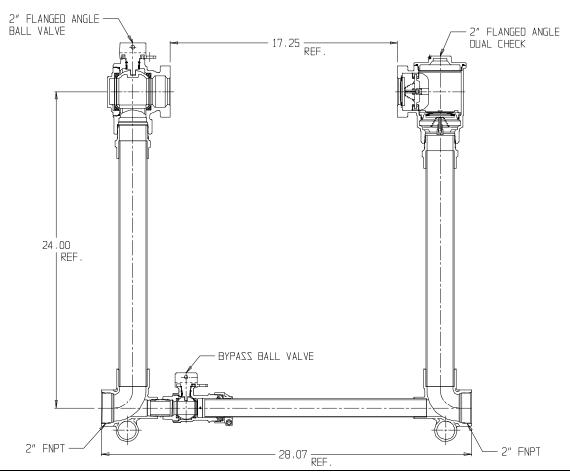

## NL Large Size Meter Setter - 720B724WDFF 775

FNPT x FNPT

## SUBMITTAL INFORMATION

- Manufactured in compliance with ANSI/AWWA C800 (latest revision)
- Brass components in contact with potable water conform to ASTM B584, UNS C89833 (latest revision) and identified with "NL"
- Certified to NSF/ANSI 372
- Brass components not in contact with potable water conform to ASTM B62 and ASTM B584, UNS C83600 -85-5-5-5 (latest revision)
- Copper tubing made in compliance with ASTM B88, UNS C12200 (latest revision)
- Lead free solder joints
- Designed to provide proper meter spacing for ease of installation
- Padlock wings standard on all valves