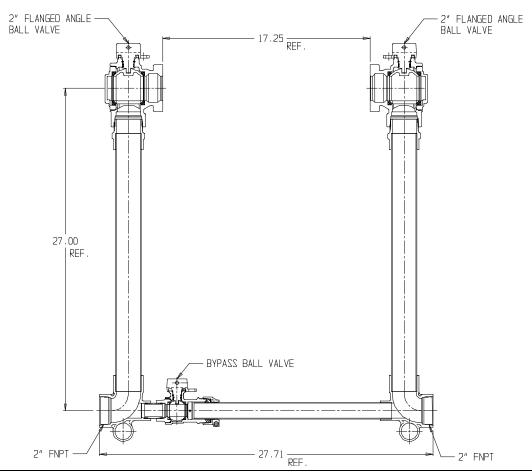

## NL Large Size Meter Setter – 720B727WWFF 775

FNPT x FNPT

## SUBMITTAL INFORMATION

- Manufactured in compliance with ANSI/AWWA C800 (latest revision)
- Brass components in contact with potable water conform to ASTM B584, UNS C89833 (latest revision) and identified with "NL"
- Certified to NSF/ANSI 372
- Brass components not in contact with potable water conform to ASTM B62 and ASTM B584, UNS C83600 -85-5-5-5 (latest revision)
- Copper tubing made in compliance with ASTM B88, UNS C12200 (latest revision)
- Lead free solder joints
- Designed to provide proper meter spacing for ease of installation
- Padlock wings standard on all valves