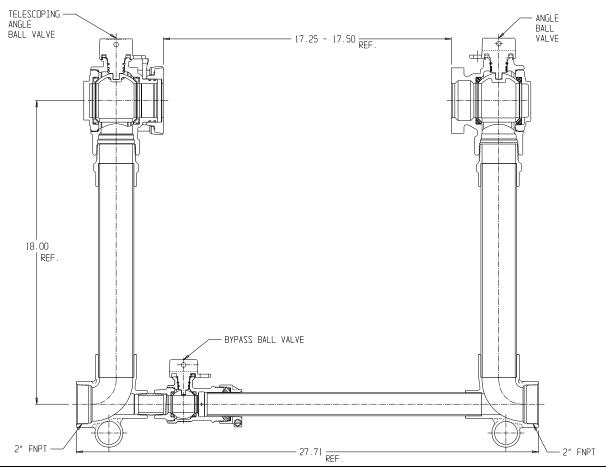

## SUBMITTAL DATA SHEET

NL Large Size Meter Setter – 720B718KWFF 775

FNPT x FNPT

## SUBMITTAL INFORMATION

- Manufactured in compliance with ANSI/AWWA C800 (latest revision)
- Brass components in contact with potable water conform to ASTM B584, UNS C89833 (latest revision) and identified with "NL"
- Certified to NSF/ANSI 372
- Brass components not in contact with potable water conform to ASTM B62 and ASTM B584, UNS C83600 -85-5-5-5 (latest revision)
- Copper tubing made in compliance with ASTM B88, UNS C12200 (latest revision)
- Lead free solder joints
- Designed to provide proper meter spacing for ease of installation
- Padlock wings standard on all valves