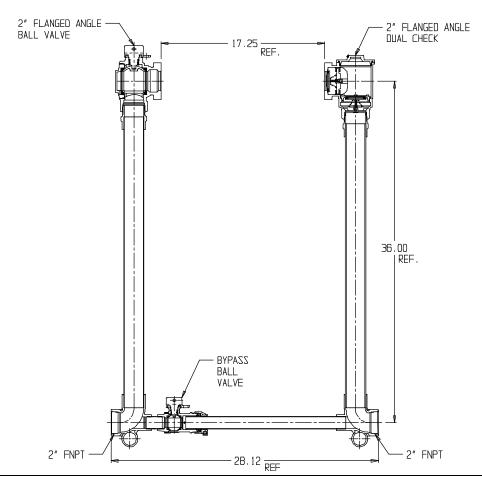

## NL Large Size Meter Setter - 720B736WDFF 775

FNPT x FNPT

## SUBMITTAL INFORMATION

- Manufactured in compliance with ANSI/AWWA C800 (latest revision)
- Brass components in contact with potable water conform to ASTM B584, UNS C89833 (latest revision) and identified with "NL"
- Certified to NSF/ANSI 372
- Brass components not in contact with potable water conform to ASTM B62 and ASTM B584, UNS C83600 -85-5-5-5 (latest revision)
- Copper tubing made in compliance with ASTM B88, UNS C12200 (latest revision)
- Lead free solder joints
- Designed to provide proper meter spacing for ease of installation
- Padlock wings standard on all valves