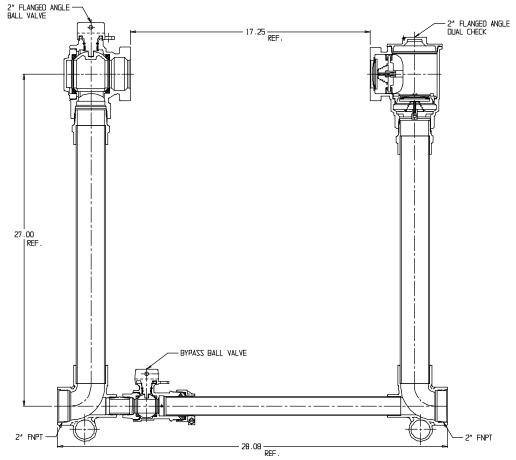

## NL Large Size Meter Setter – 720B727WDFF 775

FNPT x FNPT

## SUBMITTAL INFORMATION

- Manufactured in compliance with ANSI/AWWA C800 (latest revision)
- Brass components in contact with potable water conform to ASTM B584, UNS C89833 (latest revision) and identified with "NL"
- Certified to NSF/ANSI 372
- Brass components not in contact with potable water conform to ASTM B62 and ASTM B584, UNS C83600 -85-5-5-5 (latest revision)
- Copper tubing made in compliance with ASTM B88, UNS C12200 (latest revision)
- Lead free solder joints
- Designed to provide proper meter spacing for ease of installation
- Padlock wings standard on all valves