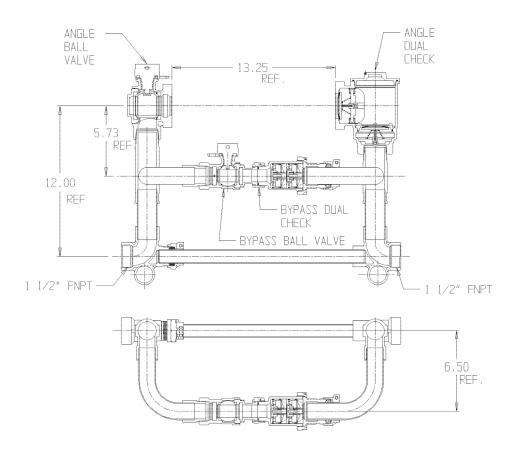

## SUBMITTAL DATA SHEET

NL Large Size Meter Setter – 720R612WDFF 665.4

FNPT x FNPT

## SUBMITTAL INFORMATION

- Manufactured in compliance with ANSI/AWWA C800 (latest revision)
- Brass components in contact with potable water conform to ASTM B584, UNS C89833 (latest revision) and identified with "NL"
- Certified to NSF/ANSI 372
- Brass components not in contact with potable water conform to ASTM B62 and ASTM B584, UNS C83600 -85-5-5-5 (latest revision)
- Copper tubing made in compliance with ASTM B88, UNS C12200 (latest revision)
- Lead free solder joints
- Designed to provide proper meter spacing for ease of installation
- Padlock wings standard on all valves