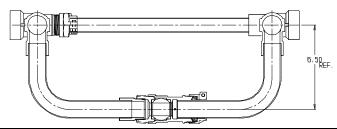

## NL Large Size Meter Setter - 720R615WDFF 665

FNPT x FNPT

## SUBMITTAL INFORMATION

- Manufactured in compliance with ANSI/AWWA C800 (latest revision)
- Brass components in contact with potable water conform to ASTM B584, UNS C89833 (latest revision) and identified with "NL"
- Certified to NSF/ANSI 372
- Brass components not in contact with potable water conform to ASTM B62 and ASTM B584, UNS C83600 -85-5-5-5 (latest revision)
- Copper tubing made in compliance with ASTM B88, UNS C12200 (latest revision)
- Lead free solder joints
- Designed to provide proper meter spacing for ease of installation
- Padlock wings standard on all valves