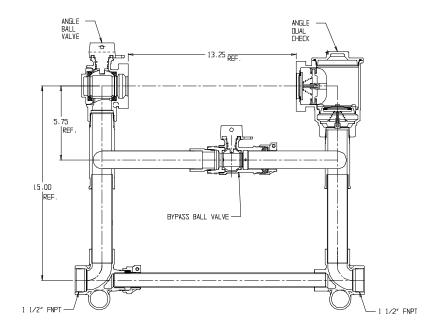

## NL Large Size Meter Setter - 720R615WDFF 665

FNPT x FNPT

## SUBMITTAL INFORMATION

- Manufactured in compliance with ANSI/AWWA C800 (latest revision)
- Brass components in contact with potable water conform to ASTM B584, UNS C89833 (latest revision) and identified with "NL"
- Certified to NSF/ANSI 372
- Brass components not in contact with potable water conform to ASTM B62 and ASTM B584, UNS C83600 -85-5-5-5 (latest revision)
- Copper tubing made in compliance with ASTM B88, UNS C12200 (latest revision)
- Lead free solder joints
- Designed to provide proper meter spacing for ease of installation
- Padlock wings standard on all valves