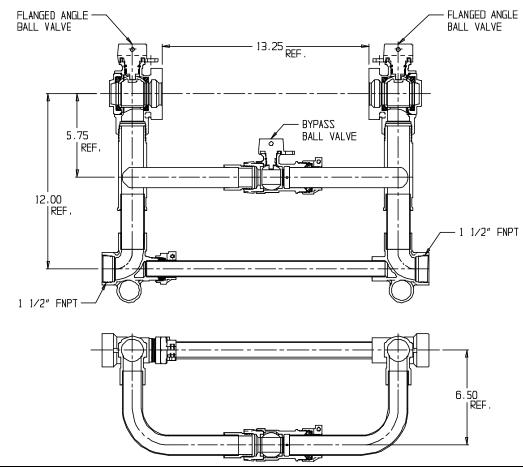

## NL Large Size Meter Setter – 720R612WWFF 665

FNPT x FNPT

## SUBMITTAL INFORMATION

- Manufactured in compliance with ANSI/AWWA C800 (latest revision)
- Brass components in contact with potable water conform to ASTM B584, UNS C89833 (latest revision) and identified with "NL"
- Certified to NSF/ANSI 372
- Brass components not in contact with potable water conform to ASTM B62 and ASTM B584, UNS C83600 -85-5-5-5 (latest revision)
- Copper tubing made in compliance with ASTM B88, UNS C12200 (latest revision)
- Lead free solder joints
- Designed to provide proper meter spacing for ease of installation
- Padlock wings standard on all valves