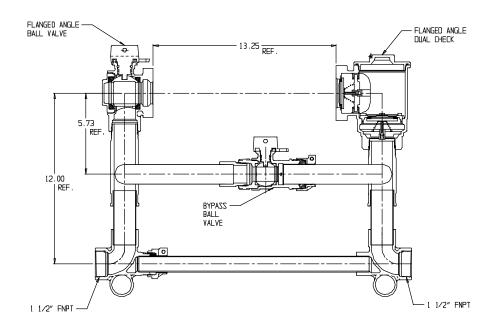

## NL Large Size Meter Setter - 720R612WDFF 665

FNPT x FNPT

## SUBMITTAL INFORMATION

- Manufactured in compliance with ANSI/AWWA C800 (latest revision)
- Brass components in contact with potable water conform to ASTM B584, UNS C89833 (latest revision) and identified with "NL"
- Certified to NSF/ANSI 372
- Brass components not in contact with potable water conform to ASTM B62 and ASTM B584, UNS C83600 -85-5-5-5 (latest revision)
- Copper tubing made in compliance with ASTM B88, UNS C12200 (latest revision)
- Lead free solder joints
- Designed to provide proper meter spacing for ease of installation
- Padlock wings standard on all valves