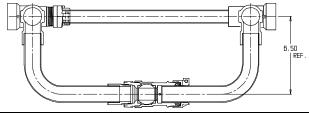

## NL Large Size Meter Setter - 720R624WDFF 665

FNPT x FNPT

## SUBMITTAL INFORMATION

- Manufactured in compliance with ANSI/AWWA C800 (latest revision)
- Brass components in contact with potable water conform to ASTM B584, UNS C89833 (latest revision) and identified with "NL"
- Certified to NSF/ANSI 372
- Brass components not in contact with potable water conform to ASTM B62 and ASTM B584, UNS C83600 -85-5-5-5 (latest revision)
- Copper tubing made in compliance with ASTM B88, UNS C12200 (latest revision)
- Lead free solder joints
- Designed to provide proper meter spacing for ease of installation
- Padlock wings standard on all valves