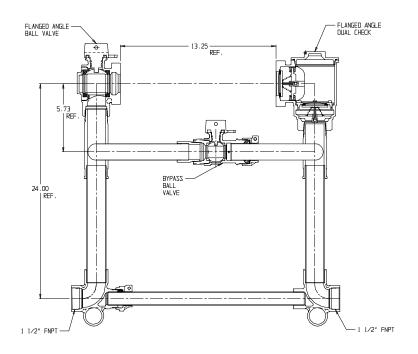

## NL Large Size Meter Setter - 720R624WDFF 665

FNPT x FNPT

## SUBMITTAL INFORMATION

- Manufactured in compliance with ANSI/AWWA C800 (latest revision)
- Brass components in contact with potable water conform to ASTM B584, UNS C89833 (latest revision) and identified with "NL"
- Certified to NSF/ANSI 372
- Brass components not in contact with potable water conform to ASTM B62 and ASTM B584, UNS C83600 -85-5-5-5 (latest revision)
- Copper tubing made in compliance with ASTM B88, UNS C12200 (latest revision)
- Lead free solder joints
- Designed to provide proper meter spacing for ease of installation
- Padlock wings standard on all valves