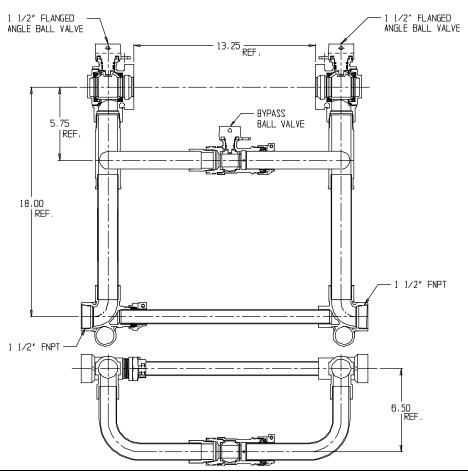

## SUBMITTAL DATA SHEET

NL Large Size Meter Setter - 720R618WWFF 665

FNPT x FNPT

## SUBMITTAL INFORMATION

- Manufactured in compliance with ANSI/AWWA C800 (latest revision)
- Brass components in contact with potable water conform to ASTM B584, UNS C89833 (latest revision) and identified with "NL"
- Certified to NSF/ANSI 372
- Brass components not in contact with potable water conform to ASTM B62 and ASTM B584, UNS C83600 -85-5-5-5 (latest revision)
- Copper tubing made in compliance with ASTM B88, UNS C12200 (latest revision)
- Lead free solder joints
- Designed to provide proper meter spacing for ease of installation
- Padlock wings standard on all valves