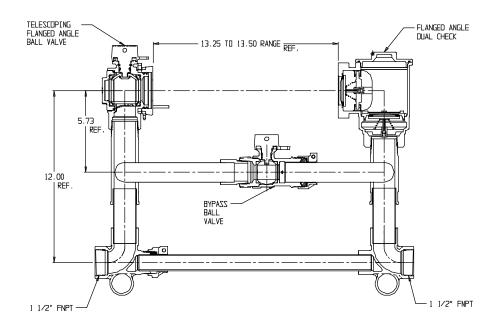

## NL Large Size Meter Setter - 720R612KDFF 665

FNPT x FNPT

## SUBMITTAL INFORMATION

- Manufactured in compliance with ANSI/AWWA C800 (latest revision)
- Brass components in contact with potable water conform to ASTM B584, UNS C89833 (latest revision) and identified with "NL"
- Certified to NSF/ANSI 372
- Brass components not in contact with potable water conform to ASTM B62 and ASTM B584, UNS C83600 -85-5-5-5 (latest revision)
- Copper tubing made in compliance with ASTM B88, UNS C12200 (latest revision)
- Lead free solder joints
- Designed to provide proper meter spacing for ease of installation
- Padlock wings standard on all valves