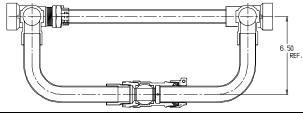

## NL Large Size Meter Setter - 720R618WDFF 665

FNPT x FNPT

## SUBMITTAL INFORMATION

- Manufactured in compliance with ANSI/AWWA C800 (latest revision)
- Brass components in contact with potable water conform to ASTM B584, UNS C89833 (latest revision) and identified with "NL"
- Certified to NSF/ANSI 372
- Brass components not in contact with potable water conform to ASTM B62 and ASTM B584, UNS C83600 -85-5-5-5 (latest revision)
- Copper tubing made in compliance with ASTM B88, UNS C12200 (latest revision)
- Lead free solder joints
- Designed to provide proper meter spacing for ease of installation
- Padlock wings standard on all valves