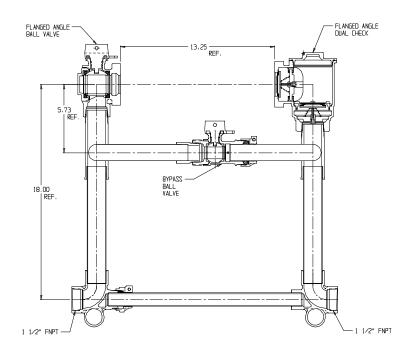

## NL Large Size Meter Setter - 720R618WDFF 665

FNPT x FNPT

## SUBMITTAL INFORMATION

- Manufactured in compliance with ANSI/AWWA C800 (latest revision)
- Brass components in contact with potable water conform to ASTM B584, UNS C89833 (latest revision) and identified with "NL"
- Certified to NSF/ANSI 372
- Brass components not in contact with potable water conform to ASTM B62 and ASTM B584, UNS C83600 -85-5-5-5 (latest revision)
- Copper tubing made in compliance with ASTM B88, UNS C12200 (latest revision)
- Lead free solder joints
- Designed to provide proper meter spacing for ease of installation
- Padlock wings standard on all valves