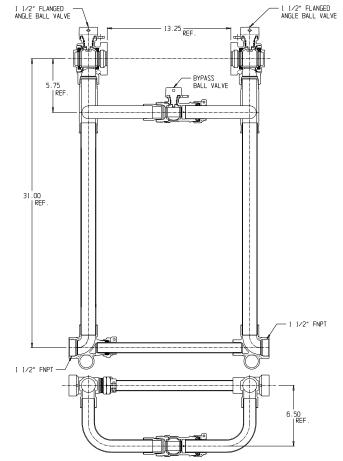

## NL Large Size Meter Setter – 720R631WWFF 665

FNPT x FNPT

## SUBMITTAL INFORMATION

- Manufactured in compliance with ANSI/AWWA C800 (latest revision)
- Brass components in contact with potable water conform to ASTM B584, UNS C89833 (latest revision) and identified with "NL"
- Certified to NSF/ANSI 372
- Brass components not in contact with potable water conform to ASTM B62 and ASTM B584, UNS C83600 -85-5-5-5 (latest revision)
- Copper tubing made in compliance with ASTM B88, UNS C12200 (latest revision)
- Lead free solder joints
- Designed to provide proper meter spacing for ease of installation
- Padlock wings standard on all valves