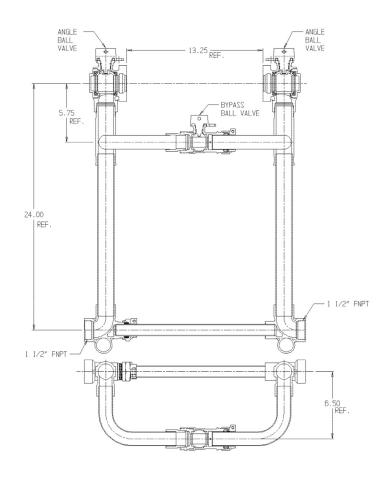

## SUBMITTAL DATA SHEET

NL Large Size Meter Setter - 720R624WWFF 665

FNPT x FNPT

## SUBMITTAL INFORMATION

- Manufactured in compliance with ANSI/AWWA C800 (latest revision)
- Brass components in contact with potable water conform to ASTM B584, UNS C89833 (latest revision) and identified with "NL"
- Certified to NSF/ANSI 372
- Brass components not in contact with potable water conform to ASTM B62 and ASTM B584, UNS C83600 -85-5-5-5 (latest revision)
- Copper tubing made in compliance with ASTM B88, UNS C12200 (latest revision)
- Lead free solder joints
- Designed to provide proper meter spacing for ease of installation
- Padlock wings standard on all valves