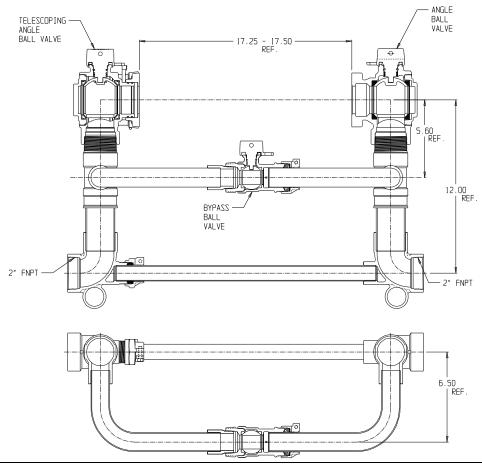

## NL Large Size Meter Setter – 720R712KWFF 775

FNPT x FNPT

## SUBMITTAL INFORMATION

- Manufactured in compliance with ANSI/AWWA C800 (latest revision)
- Brass components in contact with potable water conform to ASTM B584, UNS C89833 (latest revision) and identified with "NL"
- Certified to NSF/ANSI 372
- Brass components not in contact with potable water conform to ASTM B62 and ASTM B584, UNS C83600 -85-5-5-5 (latest revision)
- Copper tubing made in compliance with ASTM B88, UNS C12200 (latest revision)
- Lead free solder joints
- Designed to provide proper meter spacing for ease of installation
- Padlock wings standard on all valves