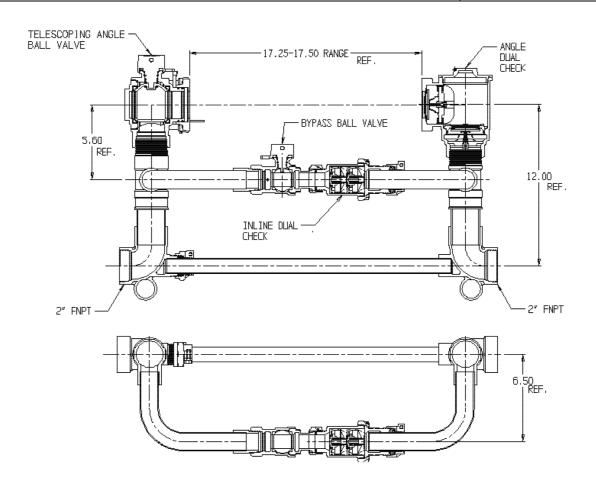

## SUBMITTAL DATA SHEET

NL Large Size Meter Setter - 720R712KDFF 775.4

FNPT x FNPT

## **SUBMITTAL INFORMATION**

- Manufactured in compliance with ANSI/AWWA C800 (latest revision)
- Brass components in contact with potable water conform to ASTM B584, UNS C89833 (latest revision) and identified with "NL"
- Certified to NSF/ANSI 372
- Brass components not in contact with potable water conform to ASTM B62 and ASTM B584, UNS C83600 -85-5-5-5 (latest revision)
- Copper tubing made in compliance with ASTM B88, UNS C12200 (latest revision)
- Lead free solder joints
- Designed to provide proper meter spacing for ease of installation
- Padlock wings standard on all valves