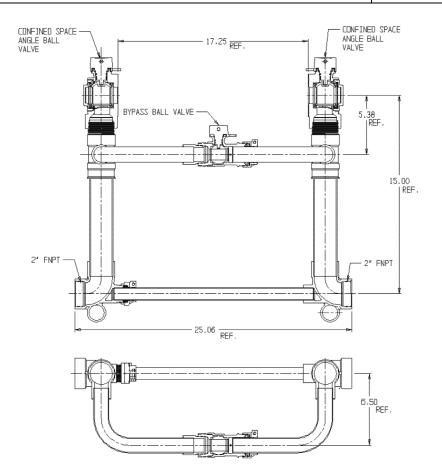

## NL Large Size Meter Setter – 720R715HHFF 775

## SUBMITTAL INFORMATION

- Manufactured in compliance with ANSI/AWWA C800 (latest revision)
- Brass components in contact with potable water conform to ASTM B584, UNS C89833 (latest revision) and identified with "NL"
- Certified to NSF/ANSI 372
- Brass components not in contact with potable water conform to ASTM B62 and ASTM B584, UNS C83600 -85-5-5-5 (latest revision)
- Copper tubing made in compliance with ASTM B88, UNS C12200 (latest revision)
- Lead free solder joints
- Designed to provide proper meter spacing for ease of installation
- Padlock wings standard on all valves