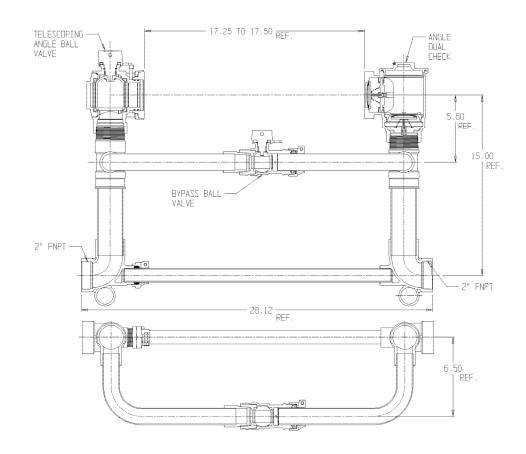

## NL Large Size Meter Setter – 720R715KDFF 775

FNPT x FNPT

## **SUBMITTAL INFORMATION**

- Manufactured in compliance with ANSI/AWWA C800 (latest revision)
- Brass components in contact with potable water conform to ASTM B584, UNS C89833 (latest revision) and identified with "NL"
- Certified to NSF/ANSI 372
- Brass components not in contact with potable water conform to ASTM B62 and ASTM B584, UNS C83600 -85-5-5-5 (latest revision)
- Copper tubing made in compliance with ASTM B88, UNS C12200 (latest revision)
- Lead free solder joints
- Designed to provide proper meter spacing for ease of installation
- Padlock wings standard on all valves