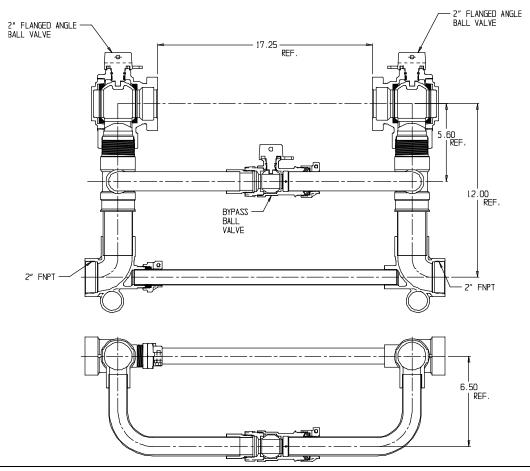

## NL Large Size Meter Setter - 720R712WWFF 775

FNPT x FNPT

## SUBMITTAL INFORMATION

- Manufactured in compliance with ANSI/AWWA C800 (latest revision)
- Brass components in contact with potable water conform to ASTM B584, UNS C89833 (latest revision) and identified with "NL"
- Certified to NSF/ANSI 372
- Brass components not in contact with potable water conform to ASTM B62 and ASTM B584, UNS C83600 -85-5-5-5 (latest revision)
- Copper tubing made in compliance with ASTM B88, UNS C12200 (latest revision)
- Lead free solder joints
- Designed to provide proper meter spacing for ease of installation
- Padlock wings standard on all valves