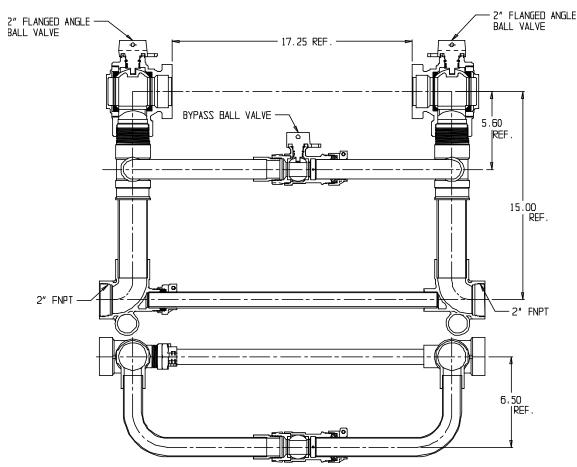

## SUBMITTAL DATA SHEET

NL Large Size Meter Setter – 720R715WWFF 775

FNPT x FNPT