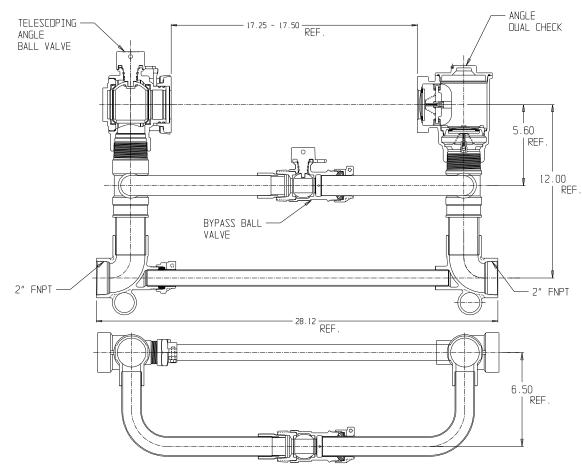

## NL Large Size Meter Setter – 720R712KDFF 775

FNPT x FNPT

## SUBMITTAL INFORMATION

- Manufactured in compliance with ANSI/AWWA C800 (latest revision)
- Brass components in contact with potable water conform to ASTM B584, UNS C89833 (latest revision) and identified with "NL"
- Certified to NSF/ANSI 372
- Brass components not in contact with potable water conform to ASTM B62 and ASTM B584, UNS C83600 -85-5-5-5 (latest revision)
- Copper tubing made in compliance with ASTM B88, UNS C12200 (latest revision)
- Lead free solder joints
- Designed to provide proper meter spacing for ease of installation
- Padlock wings standard on all valves