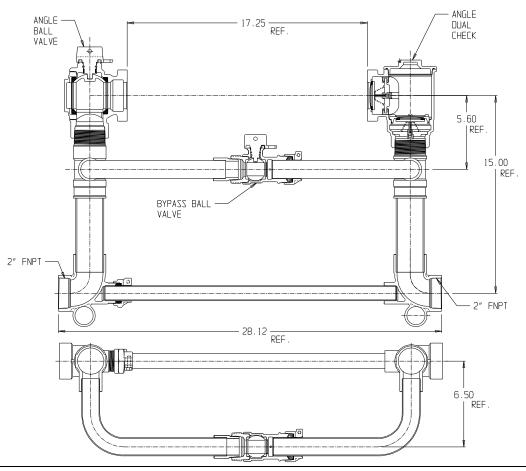

## NL Large Size Meter Setter - 720R715WDFF 775

FNPT x FNPT

## SUBMITTAL INFORMATION

- Manufactured in compliance with ANSI/AWWA C800 (latest revision)
- Brass components in contact with potable water conform to ASTM B584, UNS C89833 (latest revision) and identified with "NL"
- Certified to NSF/ANSI 372
- Brass components not in contact with potable water conform to ASTM B62 and ASTM B584, UNS C83600 -85-5-5-5 (latest revision)
- Copper tubing made in compliance with ASTM B88, UNS C12200 (latest revision)
- Lead free solder joints
- Designed to provide proper meter spacing for ease of installation
- Padlock wings standard on all valves