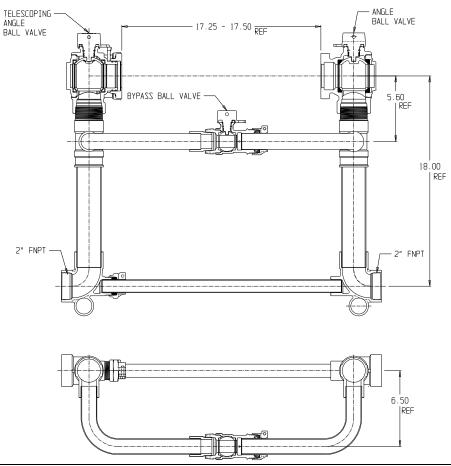

## NL Large Size Meter Setter – 720R718KWFF 775

FNPT x FNPT

## SUBMITTAL INFORMATION

- Manufactured in compliance with ANSI/AWWA C800 (latest revision)
- Brass components in contact with potable water conform to ASTM B584, UNS C89833 (latest revision) and identified with "NL"
- Certified to NSF/ANSI 372
- Brass components not in contact with potable water conform to ASTM B62 and ASTM B584, UNS C83600 -85-5-5-5 (latest revision)
- Copper tubing made in compliance with ASTM B88, UNS C12200 (latest revision)
- Lead free solder joints
- Designed to provide proper meter spacing for ease of installation
- Padlock wings standard on all valves