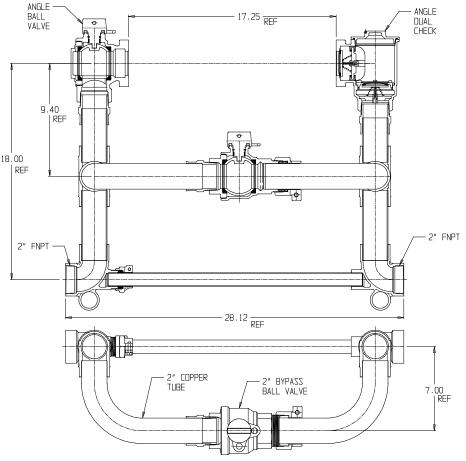

## NL Large Size Meter Setter – 720R718WDFF 777

FNPT x FNPT

## SUBMITTAL INFORMATION

- Manufactured in compliance with ANSI/AWWA C800 (latest revision)
- Brass components in contact with potable water conform to ASTM B584, UNS C89833 (latest revision) and identified with "NL"
- Certified to NSF/ANSI 372
- Brass components not in contact with potable water conform to ASTM B62 and ASTM B584, UNS C83600 -85-5-5-5 (latest revision)
- Copper tubing made in compliance with ASTM B88, UNS C12200 (latest revision)
- Lead free solder joints
- Designed to provide proper meter spacing for ease of installation
- Padlock wings standard on all valves