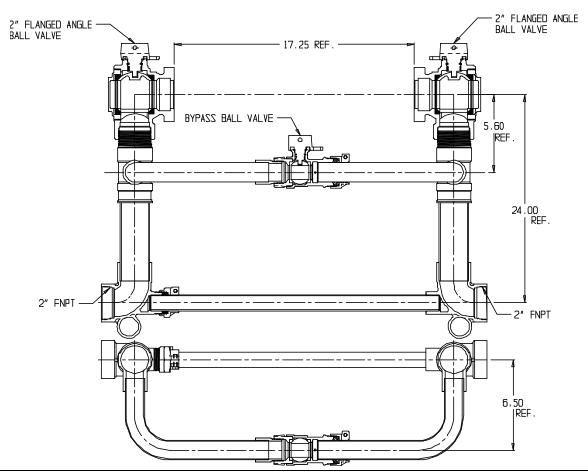

## SUBMITTAL DATA SHEET

NL Large Size Meter Setter - 720R724WWFF 775

FNPT x FNPT

## SUBMITTAL INFORMATION

- Manufactured in compliance with ANSI/AWWA C800 (latest revision)
- Brass components in contact with potable water conform to ASTM B584, UNS C89833 (latest revision) and identified with "NL"
- Certified to NSF/ANSI 372
- Brass components not in contact with potable water conform to ASTM B62 and ASTM B584, UNS C83600 -85-5-5-5 (latest revision)
- Copper tubing made in compliance with ASTM B88, UNS C12200 (latest revision)
- Lead free solder joints
- Designed to provide proper meter spacing for ease of installation
- Padlock wings standard on all valves