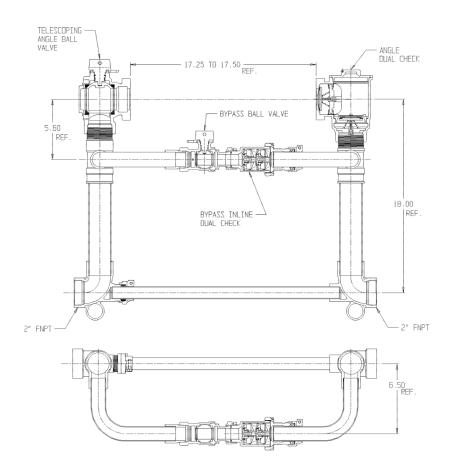

## SUBMITTAL DATA SHEET

NL Large Size Meter Setter - 720R718KDFF 775.4

FNPT x FNPT

## SUBMITTAL INFORMATION

- Manufactured in compliance with ANSI/AWWA C800 (latest revision)
- Brass components in contact with potable water conform to ASTM B584, UNS C89833 (latest revision) and identified with "NL"
- Certified to NSF/ANSI 372
- Brass components not in contact with potable water conform to ASTM B62 and ASTM B584, UNS C83600 -85-5-5-5 (latest revision)
- Copper tubing made in compliance with ASTM B88, UNS C12200 (latest revision)
- Lead free solder joints
- Designed to provide proper meter spacing for ease of installation
- Padlock wings standard on all valves