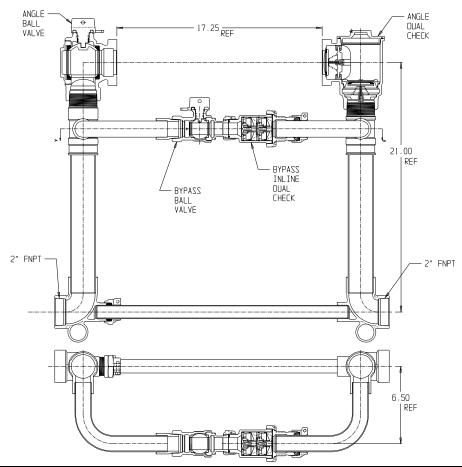

## SUBMITTAL DATA SHEET

NL Large Size Meter Setter – 720R721WDFF 775.4

FNPT x FNPT

## SUBMITTAL INFORMATION

- Manufactured in compliance with ANSI/AWWA C800 (latest revision)
- Brass components in contact with potable water conform to ASTM B584, UNS C89833 (latest revision) and identified with "NL"
- Certified to NSF/ANSI 372
- Brass components not in contact with potable water conform to ASTM B62 and ASTM B584, UNS C83600 -85-5-5-5 (latest revision)
- Copper tubing made in compliance with ASTM B88, UNS C12200 (latest revision)
- Lead free solder joints
- Designed to provide proper meter spacing for ease of installation
- Padlock wings standard on all valves