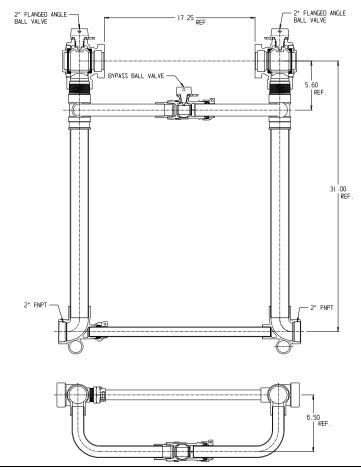

## SUBMITTAL DATA SHEET

NL Large Size Meter Setter – 720R731WWFF 775

FNPT x FNPT

## **SUBMITTAL INFORMATION**

- Manufactured in compliance with ANSI/AWWA C800 (latest revision)
- Brass components in contact with potable water conform to ASTM B584, UNS C89833 (latest revision) and identified with "NL"
- Certified to NSF/ANSI 372
- Brass components not in contact with potable water conform to ASTM B62 and ASTM B584, UNS C83600 -85-5-5-5 (latest revision)
- Copper tubing made in compliance with ASTM B88, UNS C12200 (latest revision)
- Lead free solder joints
- Designed to provide proper meter spacing for ease of installation
- Padlock wings standard on all valves