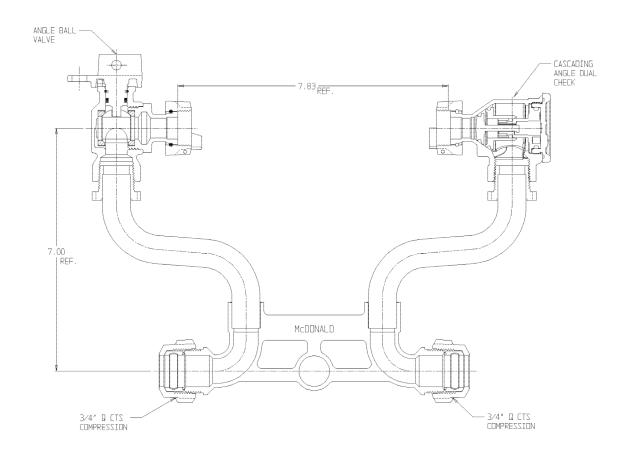

## SUBMITTAL DATA SHEET

NL Meter Setter - 721-107WDQQ 33X992

Q CTS Compression x Q CTS Compression

## SUBMITTAL INFORMATION

- Manufactured in compliance with ANSI/AWWA C800 (latest revision)
- Brass components in contact with potable water conform to ASTM B584, UNS C89833 (latest revision) and identified with "NL"
- Certified to NSF/ANSI 61 (reference height restrictions) and NSF/ANSI 372
- Brass components not in contact with potable water conform to ASTM B62 and ASTM B584, UNS C83600 -85-5-5-5 (latest revision)
- Copper tubing made in compliance with ASTM B75 or B88, UNS C12200 (latest revision)
- Lead free solder joints
- Designed to provide proper meter spacing for ease of installation
- Padlock wings standard on all valves
- Insert stiffeners required on all flexible plastic connections