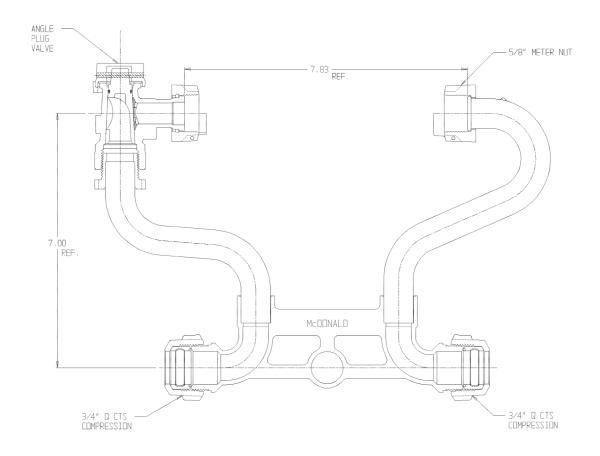

## SUBMITTAL DATA SHEET

NL Meter Setter - 721-107LXQQ 33

## SUBMITTAL INFORMATION

- Manufactured in compliance with ANSI/AWWA C800 (latest revision)
- Brass components in contact with potable water conform to ASTM B584, UNS C89833 (latest revision) and identified with "NL"
- Certified to NSF/ANSI 61 (reference height restrictions) and NSF/ANSI 372
- Brass components not in contact with potable water conform to ASTM B62 and ASTM B584, UNS C83600 -85-5-5-5 (latest revision)
- Copper tubing made in compliance with ASTM B75 or B88, UNS C12200 (latest revision)
- Lead free solder joints
- Designed to provide proper meter spacing for ease of installation
- Padlock wings standard on all valves
- Insert stiffeners required on all flexible plastic connections