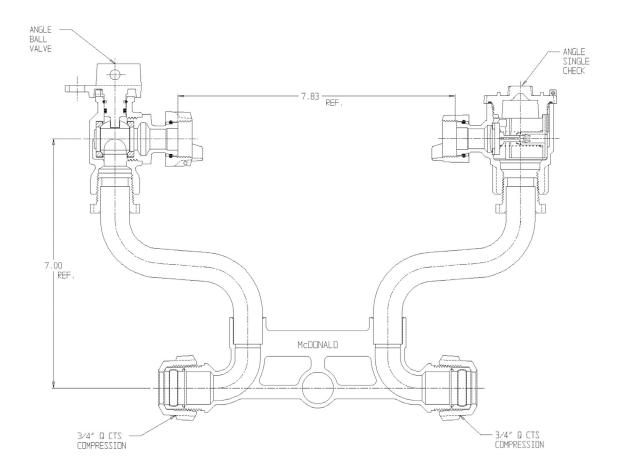

## SUBMITTAL DATA SHEET

NL Meter Setter - 721-107WCQQ 33

Q CTS Compression x Q CTS Compression

## SUBMITTAL INFORMATION

- Manufactured in compliance with ANSI/AWWA C800 (latest revision)
- Brass components in contact with potable water conform to ASTM B584, UNS C89833 (latest revision) and identified with "NL"
- Certified to NSF/ANSI 61 (reference height restrictions) and NSF/ANSI 372
- Brass components not in contact with potable water conform to ASTM B62 and ASTM B584, UNS C83600 -85-5-5-5 (latest revision)
- Copper tubing made in compliance with ASTM B75 or B88, UNS C12200 (latest revision)
- Lead free solder joints
- Designed to provide proper meter spacing for ease of installation
- Padlock wings standard on all valves
- Insert stiffeners required on all flexible plastic connections