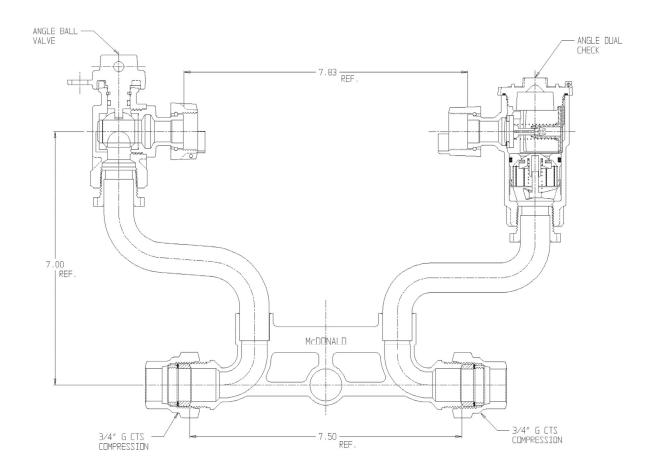

## NL Meter Setter - 721-107WDGG 33

G CTS Compression x G CTS Compression

## SUBMITTAL INFORMATION

- Manufactured in compliance with ANSI/AWWA C800 (latest revision)
- Brass components in contact with potable water conform to ASTM B584, UNS C89833 (latest revision) and identified with "NL"
- Certified to NSF/ANSI 61 (reference height restrictions) and NSF/ANSI 372
- Brass components not in contact with potable water conform to ASTM B62 and ASTM B584, UNS C83600 -85-5-5-5 (latest revision)
- Copper tubing made in compliance with ASTM B75 or B88, UNS C12200 (latest revision)
- Lead free solder joints
- Designed to provide proper meter spacing for ease of installation
- Padlock wings standard on all valves
- Insert stiffeners required on all flexible plastic connections