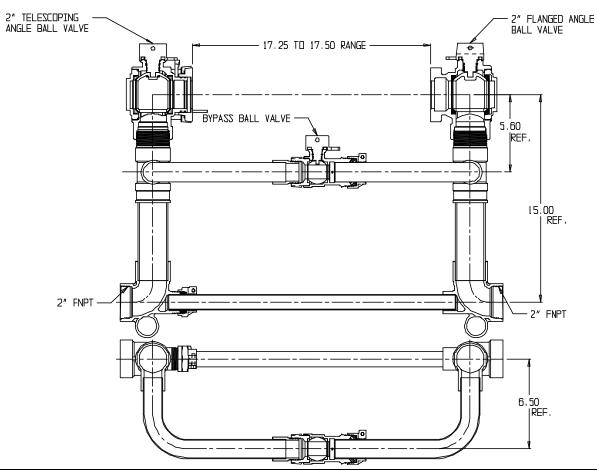

## SUBMITTAL DATA SHEET

NL Large Size Mtr Setter – 720R715KWFF 775

FNPT x FNPT