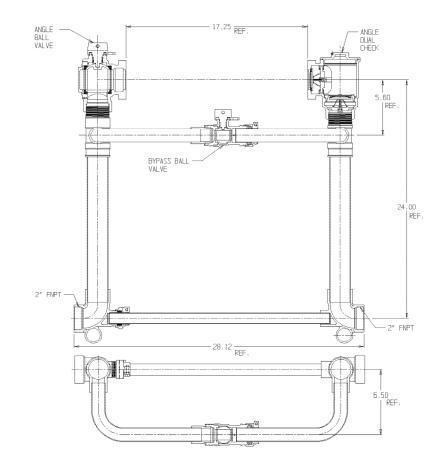

## NL Large Size Meter Setter – 720R724WDFF 775

## SUBMITTAL INFORMATION

- Manufactured in compliance with ANSI/AWWA C800 (latest revision)
- Brass components in contact with potable water conform to ASTM B584, UNS C89833 (latest revision) and identified with "NL"
- Certified to NSF/ANSI 372
- Brass components not in contact with potable water conform to ASTM B62 and ASTM B584, UNS C83600 -85-5-5-5 (latest revision)
- Copper tubing made in compliance with ASTM B88, UNS C12200 (latest revision)
- Lead free solder joints
- Designed to provide proper meter spacing for ease of installation
- Padlock wings standard on all valves