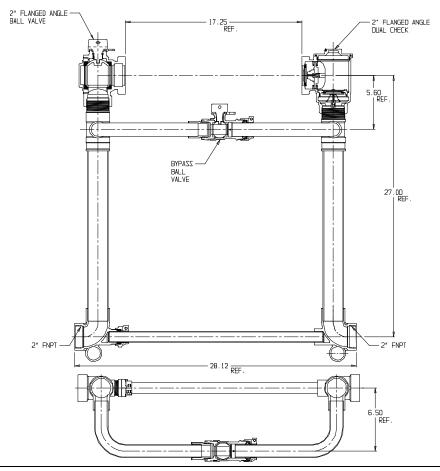

## NL Large Size Meter Setter - 720R727WDFF 775

FNPT x FNPT

## SUBMITTAL INFORMATION

- Manufactured in compliance with ANSI/AWWA C800 (latest revision)
- Brass components in contact with potable water conform to ASTM B584, UNS C89833 (latest revision) and identified with "NL"
- Certified to NSF/ANSI 372
- Brass components not in contact with potable water conform to ASTM B62 and ASTM B584, UNS C83600 -85-5-5-5 (latest revision)
- Copper tubing made in compliance with ASTM B88, UNS C12200 (latest revision)
- Lead free solder joints
- Designed to provide proper meter spacing for ease of installation
- Padlock wings standard on all valves