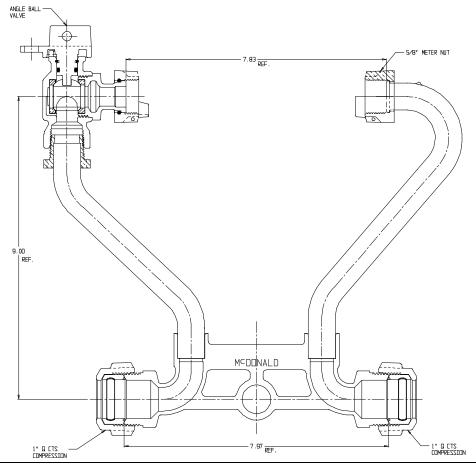

## SUBMITTAL DATA SHEET

NL Meter Setter - 721-109WXQQ 44

Q CTS Compression x Q CTS Compression

## SUBMITTAL INFORMATION

- Manufactured in compliance with ANSI/AWWA C800 (latest revision)
- Brass components in contact with potable water conform to ASTM B584, UNS C89833 (latest revision) and identified with "NL"
- Certified to NSF/ANSI 61 (reference height restrictions) and NSF/ANSI 372
- Brass components not in contact with potable water conform to ASTM B62 and ASTM B584, UNS C83600 -85-5-5-5 (latest revision)
- Copper tubing made in compliance with ASTM B75 or B88, UNS C12200 (latest revision)
- Lead free solder joints
- Designed to provide proper meter spacing for ease of installation
- Padlock wings standard on all valves
- Insert stiffeners required on all flexible plastic connections