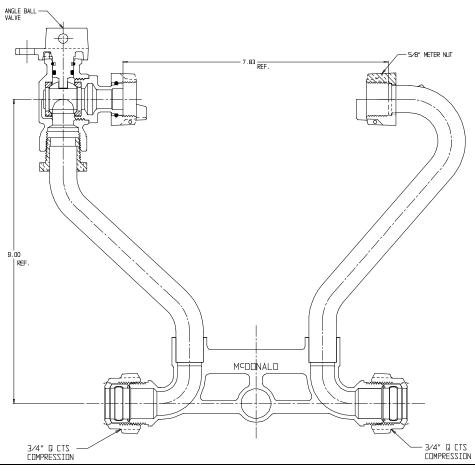

## NL Meter Setter – 721-109WXQQ 33

Me Donald

Q CTS Compression x Q CTS Compression

## SUBMITTAL INFORMATION

- Manufactured in compliance with ANSI/AWWA C800 (latest revision)
- Brass components in contact with potable water conform to ASTM B584, UNS C89833 (latest revision) and identified with "NL"
- Certified to NSF/ANSI 61 (reference height restrictions) and NSF/ANSI 372
- Brass components not in contact with potable water conform to ASTM B62 and ASTM B584, UNS C83600 -85-5-5-5 (latest revision)
- Copper tubing made in compliance with ASTM B75 or B88, UNS C12200 (latest revision)
- Lead free solder joints
- Designed to provide proper meter spacing for ease of installation
- Padlock wings standard on all valves
- Insert stiffeners required on all flexible plastic connections