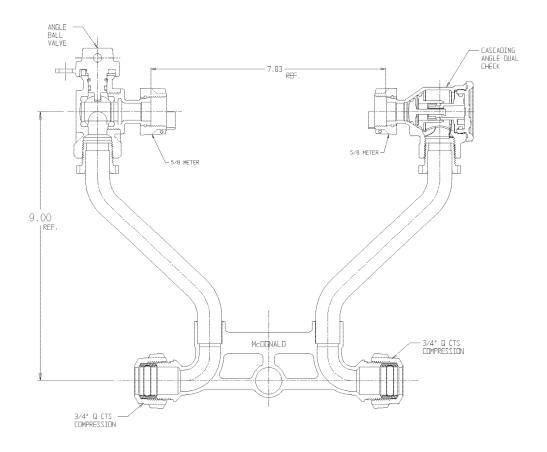

## NL Meter Setter - 721-109WDQQ 33X992

## SUBMITTAL INFORMATION

- Manufactured in compliance with ANSI/AWWA C800 (latest revision)
- Brass components in contact with potable water conform to ASTM B584, UNS C89833 (latest revision) and identified with "NL"
- Certified to NSF/ANSI 61 (reference height restrictions) and NSF/ANSI 372
- Brass components not in contact with potable water conform to ASTM B62 and ASTM B584, UNS C83600 -85-5-5-5 (latest revision)
- Copper tubing made in compliance with ASTM B75 or B88, UNS C12200 (latest revision)
- Lead free solder joints
- Designed to provide proper meter spacing for ease of installation
- Padlock wings standard on all valves
- Insert stiffeners required on all flexible plastic connections