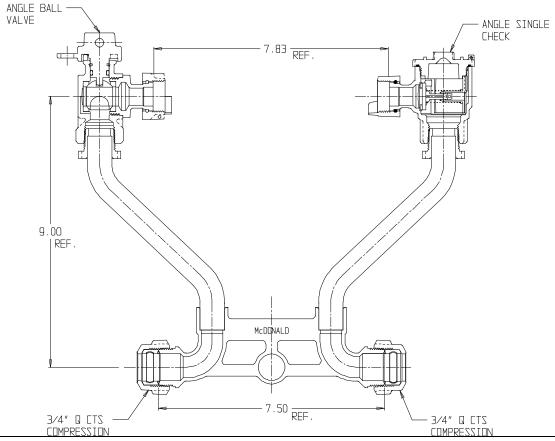

### NL Meter Setter – 721-109WCQQ 33

Q CTS Compression x Q CTS Compression

### NL Meter Setter – 721-109WCQQ 33

Q CTS Compression x Q CTS Compression

A.Y. McDonald considers the information on this assembly drawing correct when published. Item and option availability, including specifications, are subject to change without notice.