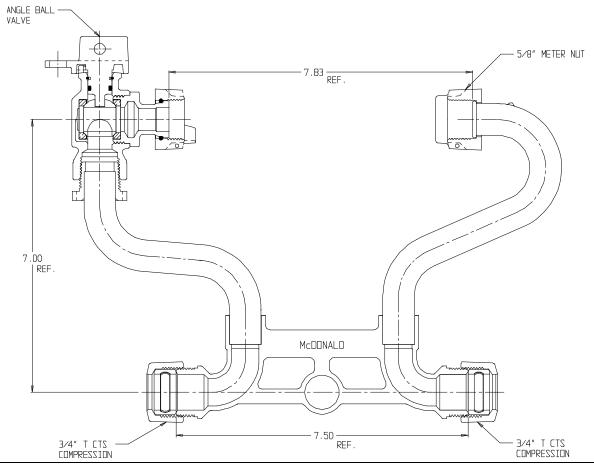

## NL Meter Setter – 721-107WXTT 33

T CTS Compression x T CTS Compression

## SUBMITTAL INFORMATION

- Manufactured in compliance with ANSI/AWWA C800 (latest revision)
- Brass components in contact with potable water conform to ASTM B584, UNS C89833 (latest revision) and identified with "NL"
- Certified to NSF/ANSI 61 (reference height restrictions) and NSF/ANSI 372
- Brass components not in contact with potable water conform to ASTM B62 and ASTM B584, UNS C83600 -85-5-5-5 (latest revision)
- Copper tubing made in compliance with ASTM B75 or B88, UNS C12200 (latest revision)
- Lead free solder joints
- Designed to provide proper meter spacing for ease of installation
- Padlock wings standard on all valves
- Insert stiffeners required on all flexible plastic connections