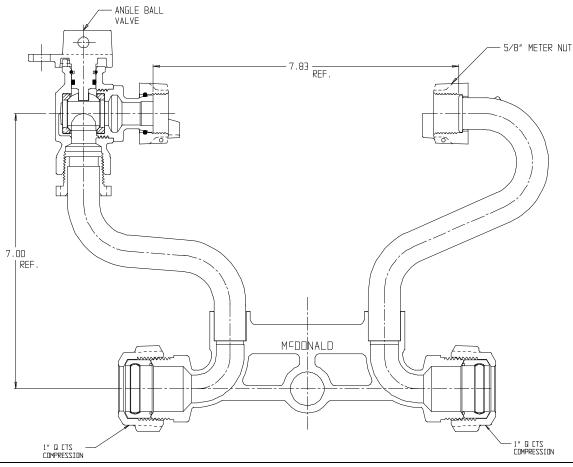

## SUBMITTAL DATA SHEET

NL Meter Setter - 721-107WXQQ 44

Q CTS Compression x Q CTS Compression

## **SUBMITTAL INFORMATION**

- Manufactured in compliance with ANSI/AWWA C800 (latest revision)
- Brass components in contact with potable water conform to ASTM B584, UNS C89833 (latest revision) and identified with "NL"
- Certified to NSF/ANSI 61 (reference height restrictions) and NSF/ANSI 372
- Brass components not in contact with potable water conform to ASTM B62 and ASTM B584, UNS C83600 -85-5-5-5 (latest revision)
- Copper tubing made in compliance with ASTM B75 or B88, UNS C12200 (latest revision)
- Lead free solder joints
- Designed to provide proper meter spacing for ease of installation
- Padlock wings standard on all valves
- Insert stiffeners required on all flexible plastic connections