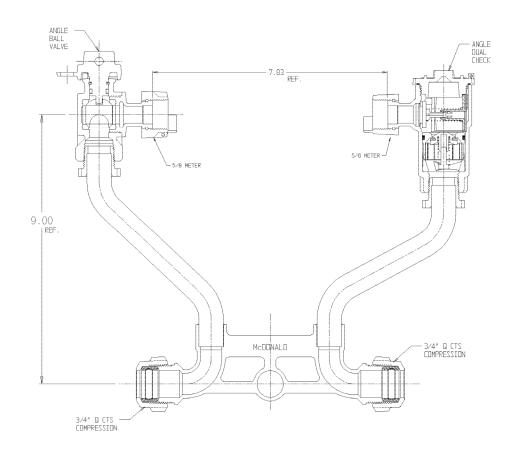

## SUBMITTAL DATA SHEET

NL Meter Setter - 721-109WDQQ 33

Q CTS Compression X Q CTS Compression

## SUBMITTAL INFORMATION

- Manufactured in compliance with ANSI/AWWA C800 (latest revision)
- Brass components in contact with potable water conform to ASTM B584, UNS C89833 (latest revision) and identified with "NL"
- Certified to NSF/ANSI 61 (reference height restrictions) and NSF/ANSI 372
- Brass components not in contact with potable water conform to ASTM B62 and ASTM B584, UNS C83600 -85-5-5-5 (latest revision)
- Copper tubing made in compliance with ASTM B75 or B88, UNS C12200 (latest revision)
- Lead free solder joints
- Designed to provide proper meter spacing for ease of installation
- Padlock wings standard on all valves
- Insert stiffeners required on all flexible plastic connections